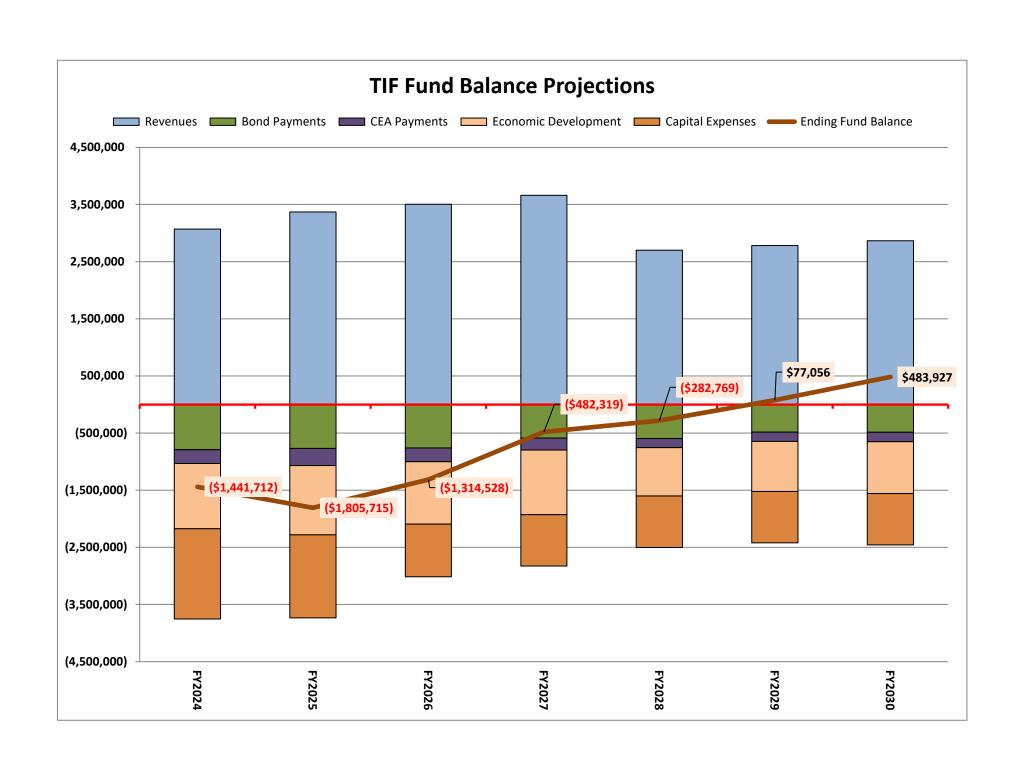

|                                                                                                                                                                                                                                                                                                                                                                                                                                                                                                                                                                                                                                                                                                                                                                                                                                                                                                                                                                                                                                                                                                                                                                                                                                                                                                                                                                                                                                                                                                                                                                                                                                                                                                                                                                                                                                                                                                                                                                                                                                                                                                                                  | Assumptions                                                                                                                          |                                                             | FY2025                                                                                                        | FY2026                                                                                                                            | FY2027                                                                                            | FY2028                                                                                 | FY2029                                                                                                           | FY2030                                                                      | FY2031                                                                                        |
|----------------------------------------------------------------------------------------------------------------------------------------------------------------------------------------------------------------------------------------------------------------------------------------------------------------------------------------------------------------------------------------------------------------------------------------------------------------------------------------------------------------------------------------------------------------------------------------------------------------------------------------------------------------------------------------------------------------------------------------------------------------------------------------------------------------------------------------------------------------------------------------------------------------------------------------------------------------------------------------------------------------------------------------------------------------------------------------------------------------------------------------------------------------------------------------------------------------------------------------------------------------------------------------------------------------------------------------------------------------------------------------------------------------------------------------------------------------------------------------------------------------------------------------------------------------------------------------------------------------------------------------------------------------------------------------------------------------------------------------------------------------------------------------------------------------------------------------------------------------------------------------------------------------------------------------------------------------------------------------------------------------------------------------------------------------------------------------------------------------------------------|--------------------------------------------------------------------------------------------------------------------------------------|-------------------------------------------------------------|---------------------------------------------------------------------------------------------------------------|-----------------------------------------------------------------------------------------------------------------------------------|---------------------------------------------------------------------------------------------------|----------------------------------------------------------------------------------------|------------------------------------------------------------------------------------------------------------------|-----------------------------------------------------------------------------|-----------------------------------------------------------------------------------------------|
|                                                                                                                                                                                                                                                                                                                                                                                                                                                                                                                                                                                                                                                                                                                                                                                                                                                                                                                                                                                                                                                                                                                                                                                                                                                                                                                                                                                                                                                                                                                                                                                                                                                                                                                                                                                                                                                                                                                                                                                                                                                                                                                                  |                                                                                                                                      |                                                             |                                                                                                               | REVAL YR                                                                                                                          |                                                                                                   |                                                                                        |                                                                                                                  |                                                                             |                                                                                               |
| TIF District #1 Rt.1N                                                                                                                                                                                                                                                                                                                                                                                                                                                                                                                                                                                                                                                                                                                                                                                                                                                                                                                                                                                                                                                                                                                                                                                                                                                                                                                                                                                                                                                                                                                                                                                                                                                                                                                                                                                                                                                                                                                                                                                                                                                                                                            | exp 3/31/2026                                                                                                                        | \$932,386                                                   | 42,493,400                                                                                                    | 42,057,700                                                                                                                        | 42,057,700                                                                                        | Could be Extende                                                                       | ed or 20 years if T                                                                                              | ransit TIF - 75% us                                                         | sed for Affordable                                                                            |
| TIF District #2 Rt.1S                                                                                                                                                                                                                                                                                                                                                                                                                                                                                                                                                                                                                                                                                                                                                                                                                                                                                                                                                                                                                                                                                                                                                                                                                                                                                                                                                                                                                                                                                                                                                                                                                                                                                                                                                                                                                                                                                                                                                                                                                                                                                                            | exp 3/31/2035                                                                                                                        | \$244,788                                                   | 11,099,740                                                                                                    | 11,058,950                                                                                                                        | 11,058,950                                                                                        | 11,058,950                                                                             | 11,058,950                                                                                                       | 11,058,950                                                                  | 11,058,950                                                                                    |
|                                                                                                                                                                                                                                                                                                                                                                                                                                                                                                                                                                                                                                                                                                                                                                                                                                                                                                                                                                                                                                                                                                                                                                                                                                                                                                                                                                                                                                                                                                                                                                                                                                                                                                                                                                                                                                                                                                                                                                                                                                                                                                                                  | exp 3/31/2038                                                                                                                        | \$780,571                                                   | 37,268,620                                                                                                    | 32,644,300                                                                                                                        | 32,644,300                                                                                        | 32,644,300                                                                             | 32,644,300                                                                                                       | 32,644,300                                                                  | 32,644,300                                                                                    |
|                                                                                                                                                                                                                                                                                                                                                                                                                                                                                                                                                                                                                                                                                                                                                                                                                                                                                                                                                                                                                                                                                                                                                                                                                                                                                                                                                                                                                                                                                                                                                                                                                                                                                                                                                                                                                                                                                                                                                                                                                                                                                                                                  | exp 3/31/2038                                                                                                                        | \$251,859                                                   | 11,446,660                                                                                                    | 11,189,450                                                                                                                        | 11,189,450                                                                                        | 11,189,450                                                                             | 11,189,450                                                                                                       | 11,189,450                                                                  | 11,189,450                                                                                    |
| TIF District #5 Rt.100                                                                                                                                                                                                                                                                                                                                                                                                                                                                                                                                                                                                                                                                                                                                                                                                                                                                                                                                                                                                                                                                                                                                                                                                                                                                                                                                                                                                                                                                                                                                                                                                                                                                                                                                                                                                                                                                                                                                                                                                                                                                                                           | exp 3/31/2038                                                                                                                        | \$279,121                                                   | 13,215,120                                                                                                    | 11,889,900                                                                                                                        | 11,889,900                                                                                        | 11,889,900                                                                             | 11,889,900                                                                                                       | 11,889,900                                                                  | 11,889,900                                                                                    |
| TIF District #6 Gas lines                                                                                                                                                                                                                                                                                                                                                                                                                                                                                                                                                                                                                                                                                                                                                                                                                                                                                                                                                                                                                                                                                                                                                                                                                                                                                                                                                                                                                                                                                                                                                                                                                                                                                                                                                                                                                                                                                                                                                                                                                                                                                                        | exp 6/30/2045                                                                                                                        | \$181,723                                                   | 8,204,200                                                                                                     | 7,265,304                                                                                                                         | 7,265,305                                                                                         | 7,265,306                                                                              | 7,265,307                                                                                                        | 7,265,308                                                                   | 7,265,309                                                                                     |
|                                                                                                                                                                                                                                                                                                                                                                                                                                                                                                                                                                                                                                                                                                                                                                                                                                                                                                                                                                                                                                                                                                                                                                                                                                                                                                                                                                                                                                                                                                                                                                                                                                                                                                                                                                                                                                                                                                                                                                                                                                                                                                                                  | exp 6/30/2045                                                                                                                        | \$156,368                                                   | 7,059,500                                                                                                     | 7,268,800                                                                                                                         | 7,268,800                                                                                         | 7,268,800                                                                              | 7,268,800                                                                                                        | 7,268,800                                                                   | 7,268,800                                                                                     |
| TIF District #8 OCN VW                                                                                                                                                                                                                                                                                                                                                                                                                                                                                                                                                                                                                                                                                                                                                                                                                                                                                                                                                                                                                                                                                                                                                                                                                                                                                                                                                                                                                                                                                                                                                                                                                                                                                                                                                                                                                                                                                                                                                                                                                                                                                                           | exp 3/31/2048                                                                                                                        | \$244,373                                                   | 14,198,650                                                                                                    | 23,000,000                                                                                                                        | 25,000,000                                                                                        | 25,000,000                                                                             | 25,000,000                                                                                                       | 25,000,000                                                                  | 25,000,000                                                                                    |
|                                                                                                                                                                                                                                                                                                                                                                                                                                                                                                                                                                                                                                                                                                                                                                                                                                                                                                                                                                                                                                                                                                                                                                                                                                                                                                                                                                                                                                                                                                                                                                                                                                                                                                                                                                                                                                                                                                                                                                                                                                                                                                                                  |                                                                                                                                      | \$3,071,189                                                 | 144,985,890                                                                                                   | 146,374,404                                                                                                                       | 148,374,405                                                                                       | 106,316,706                                                                            | 106,316,707                                                                                                      | 106,316,708                                                                 | 106,316,709                                                                                   |
|                                                                                                                                                                                                                                                                                                                                                                                                                                                                                                                                                                                                                                                                                                                                                                                                                                                                                                                                                                                                                                                                                                                                                                                                                                                                                                                                                                                                                                                                                                                                                                                                                                                                                                                                                                                                                                                                                                                                                                                                                                                                                                                                  |                                                                                                                                      |                                                             |                                                                                                               |                                                                                                                                   |                                                                                                   |                                                                                        |                                                                                                                  |                                                                             |                                                                                               |
|                                                                                                                                                                                                                                                                                                                                                                                                                                                                                                                                                                                                                                                                                                                                                                                                                                                                                                                                                                                                                                                                                                                                                                                                                                                                                                                                                                                                                                                                                                                                                                                                                                                                                                                                                                                                                                                                                                                                                                                                                                                                                                                                  |                                                                                                                                      |                                                             | 444.005.000                                                                                                   | REVAL YR                                                                                                                          | 440.074.405                                                                                       | 400 040 700                                                                            | 400 040 707                                                                                                      | 400.040.700                                                                 | 400.040.700                                                                                   |
|                                                                                                                                                                                                                                                                                                                                                                                                                                                                                                                                                                                                                                                                                                                                                                                                                                                                                                                                                                                                                                                                                                                                                                                                                                                                                                                                                                                                                                                                                                                                                                                                                                                                                                                                                                                                                                                                                                                                                                                                                                                                                                                                  |                                                                                                                                      |                                                             | 144,985,890                                                                                                   | 146,374,404                                                                                                                       | 148,374,405                                                                                       | <b>106,316,706</b><br>71.65%                                                           | 106,316,707                                                                                                      | 106,316,708                                                                 | 106,316,709                                                                                   |
| Actual Captured Values                                                                                                                                                                                                                                                                                                                                                                                                                                                                                                                                                                                                                                                                                                                                                                                                                                                                                                                                                                                                                                                                                                                                                                                                                                                                                                                                                                                                                                                                                                                                                                                                                                                                                                                                                                                                                                                                                                                                                                                                                                                                                                           |                                                                                                                                      |                                                             | 144,985,890                                                                                                   | 146,374,404                                                                                                                       | 148,374,405                                                                                       | 106,316,706                                                                            | 106,316,707                                                                                                      | 106,316,708                                                                 | 106,316,709                                                                                   |
| Total Estimated TIF Values                                                                                                                                                                                                                                                                                                                                                                                                                                                                                                                                                                                                                                                                                                                                                                                                                                                                                                                                                                                                                                                                                                                                                                                                                                                                                                                                                                                                                                                                                                                                                                                                                                                                                                                                                                                                                                                                                                                                                                                                                                                                                                       |                                                                                                                                      |                                                             | 144,985,890                                                                                                   | 146,374,404                                                                                                                       | 148,374,405                                                                                       | 106,316,706                                                                            | 106,316,707                                                                                                      | 106,316,708                                                                 | 106,316,709                                                                                   |
|                                                                                                                                                                                                                                                                                                                                                                                                                                                                                                                                                                                                                                                                                                                                                                                                                                                                                                                                                                                                                                                                                                                                                                                                                                                                                                                                                                                                                                                                                                                                                                                                                                                                                                                                                                                                                                                                                                                                                                                                                                                                                                                                  |                                                                                                                                      |                                                             |                                                                                                               | _                                                                                                                                 |                                                                                                   |                                                                                        |                                                                                                                  |                                                                             |                                                                                               |
| Mil rate incr per year                                                                                                                                                                                                                                                                                                                                                                                                                                                                                                                                                                                                                                                                                                                                                                                                                                                                                                                                                                                                                                                                                                                                                                                                                                                                                                                                                                                                                                                                                                                                                                                                                                                                                                                                                                                                                                                                                                                                                                                                                                                                                                           | 3.00%                                                                                                                                |                                                             | \$23.25                                                                                                       | \$23.95                                                                                                                           | \$24.67                                                                                           | \$25.41                                                                                | \$26.17                                                                                                          | \$26.95                                                                     | \$27.76                                                                                       |
|                                                                                                                                                                                                                                                                                                                                                                                                                                                                                                                                                                                                                                                                                                                                                                                                                                                                                                                                                                                                                                                                                                                                                                                                                                                                                                                                                                                                                                                                                                                                                                                                                                                                                                                                                                                                                                                                                                                                                                                                                                                                                                                                  |                                                                                                                                      |                                                             |                                                                                                               |                                                                                                                                   |                                                                                                   |                                                                                        |                                                                                                                  |                                                                             |                                                                                               |
| Revenues                                                                                                                                                                                                                                                                                                                                                                                                                                                                                                                                                                                                                                                                                                                                                                                                                                                                                                                                                                                                                                                                                                                                                                                                                                                                                                                                                                                                                                                                                                                                                                                                                                                                                                                                                                                                                                                                                                                                                                                                                                                                                                                         |                                                                                                                                      |                                                             | \$3,370,922                                                                                                   | \$3,505,301                                                                                                                       | \$3,659,792                                                                                       | \$2,701,072                                                                            | \$2,782,104                                                                                                      | \$2,865,567                                                                 | \$2,951,534                                                                                   |
|                                                                                                                                                                                                                                                                                                                                                                                                                                                                                                                                                                                                                                                                                                                                                                                                                                                                                                                                                                                                                                                                                                                                                                                                                                                                                                                                                                                                                                                                                                                                                                                                                                                                                                                                                                                                                                                                                                                                                                                                                                                                                                                                  |                                                                                                                                      |                                                             |                                                                                                               |                                                                                                                                   |                                                                                                   | _                                                                                      |                                                                                                                  |                                                                             |                                                                                               |
| <del>                                     </del>                                                                                                                                                                                                                                                                                                                                                                                                                                                                                                                                                                                                                                                                                                                                                                                                                                                                                                                                                                                                                                                                                                                                                                                                                                                                                                                                                                                                                                                                                                                                                                                                                                                                                                                                                                                                                                                                                                                                                                                                                                                                                 |                                                                                                                                      |                                                             |                                                                                                               | B=1/11                                                                                                                            |                                                                                                   | 958,720                                                                                |                                                                                                                  |                                                                             |                                                                                               |
| Economia Danalara                                                                                                                                                                                                                                                                                                                                                                                                                                                                                                                                                                                                                                                                                                                                                                                                                                                                                                                                                                                                                                                                                                                                                                                                                                                                                                                                                                                                                                                                                                                                                                                                                                                                                                                                                                                                                                                                                                                                                                                                                                                                                                                |                                                                                                                                      |                                                             |                                                                                                               | REVAL YR                                                                                                                          |                                                                                                   |                                                                                        |                                                                                                                  |                                                                             |                                                                                               |
| Pay & Benefits                                                                                                                                                                                                                                                                                                                                                                                                                                                                                                                                                                                                                                                                                                                                                                                                                                                                                                                                                                                                                                                                                                                                                                                                                                                                                                                                                                                                                                                                                                                                                                                                                                                                                                                                                                                                                                                                                                                                                                                                                                                                                                                   | + 3.5% /yr                                                                                                                           |                                                             | 1,031,067                                                                                                     | 1,067,154                                                                                                                         | 1,104,505                                                                                         | 1,143,162                                                                              | 1,183,173                                                                                                        | 1,224,584                                                                   | 1,267,444                                                                                     |
| Pay & Benefits returned to                                                                                                                                                                                                                                                                                                                                                                                                                                                                                                                                                                                                                                                                                                                                                                                                                                                                                                                                                                                                                                                                                                                                                                                                                                                                                                                                                                                                                                                                                                                                                                                                                                                                                                                                                                                                                                                                                                                                                                                                                                                                                                       |                                                                                                                                      |                                                             |                                                                                                               |                                                                                                                                   |                                                                                                   | (324,037)                                                                              | (335,378)                                                                                                        | (347,116)                                                                   | (359, 265)                                                                                    |
| Pay & Benefits General Expenses                                                                                                                                                                                                                                                                                                                                                                                                                                                                                                                                                                                                                                                                                                                                                                                                                                                                                                                                                                                                                                                                                                                                                                                                                                                                                                                                                                                                                                                                                                                                                                                                                                                                                                                                                                                                                                                                                                                                                                                                                                                                                                  | + 3% /yr                                                                                                                             |                                                             | 1,031,067<br>16,994                                                                                           | 1,067,154<br>17,504                                                                                                               | <b>1,104,505</b><br>18,029                                                                        | <b>819,125</b><br>18,570                                                               | 847,795<br>19,127                                                                                                | 877,468<br>19,701                                                           | 908,179<br>20,292                                                                             |
| Contracted Services                                                                                                                                                                                                                                                                                                                                                                                                                                                                                                                                                                                                                                                                                                                                                                                                                                                                                                                                                                                                                                                                                                                                                                                                                                                                                                                                                                                                                                                                                                                                                                                                                                                                                                                                                                                                                                                                                                                                                                                                                                                                                                              | + 3% /yr                                                                                                                             |                                                             | -                                                                                                             | -                                                                                                                                 | -                                                                                                 | -                                                                                      | -                                                                                                                | -                                                                           | -                                                                                             |
| Kinney Land Lease                                                                                                                                                                                                                                                                                                                                                                                                                                                                                                                                                                                                                                                                                                                                                                                                                                                                                                                                                                                                                                                                                                                                                                                                                                                                                                                                                                                                                                                                                                                                                                                                                                                                                                                                                                                                                                                                                                                                                                                                                                                                                                                |                                                                                                                                      |                                                             | 8,018                                                                                                         | 8,299                                                                                                                             | 8,590                                                                                             | 8,590                                                                                  | 8,590                                                                                                            | 8,590                                                                       | 8,590                                                                                         |
|                                                                                                                                                                                                                                                                                                                                                                                                                                                                                                                                                                                                                                                                                                                                                                                                                                                                                                                                                                                                                                                                                                                                                                                                                                                                                                                                                                                                                                                                                                                                                                                                                                                                                                                                                                                                                                                                                                                                                                                                                                                                                                                                  |                                                                                                                                      |                                                             | \$1,211,839                                                                                                   | 1,092,957                                                                                                                         | 1,131,124                                                                                         | 846,285                                                                                | 875,512                                                                                                          | 905,758                                                                     | 937,061                                                                                       |
|                                                                                                                                                                                                                                                                                                                                                                                                                                                                                                                                                                                                                                                                                                                                                                                                                                                                                                                                                                                                                                                                                                                                                                                                                                                                                                                                                                                                                                                                                                                                                                                                                                                                                                                                                                                                                                                                                                                                                                                                                                                                                                                                  |                                                                                                                                      |                                                             | From Finance                                                                                                  | , ,                                                                                                                               | , ,                                                                                               | ,                                                                                      | ,                                                                                                                |                                                                             |                                                                                               |
| Bond Principal & Interest p                                                                                                                                                                                                                                                                                                                                                                                                                                                                                                                                                                                                                                                                                                                                                                                                                                                                                                                                                                                                                                                                                                                                                                                                                                                                                                                                                                                                                                                                                                                                                                                                                                                                                                                                                                                                                                                                                                                                                                                                                                                                                                      | payments                                                                                                                             |                                                             | 648,928                                                                                                       |                                                                                                                                   |                                                                                                   |                                                                                        |                                                                                                                  |                                                                             |                                                                                               |
|                                                                                                                                                                                                                                                                                                                                                                                                                                                                                                                                                                                                                                                                                                                                                                                                                                                                                                                                                                                                                                                                                                                                                                                                                                                                                                                                                                                                                                                                                                                                                                                                                                                                                                                                                                                                                                                                                                                                                                                                                                                                                                                                  |                                                                                                                                      |                                                             | 119,660                                                                                                       |                                                                                                                                   |                                                                                                   |                                                                                        |                                                                                                                  |                                                                             |                                                                                               |
|                                                                                                                                                                                                                                                                                                                                                                                                                                                                                                                                                                                                                                                                                                                                                                                                                                                                                                                                                                                                                                                                                                                                                                                                                                                                                                                                                                                                                                                                                                                                                                                                                                                                                                                                                                                                                                                                                                                                                                                                                                                                                                                                  |                                                                                                                                      |                                                             |                                                                                                               |                                                                                                                                   |                                                                                                   |                                                                                        |                                                                                                                  |                                                                             |                                                                                               |
|                                                                                                                                                                                                                                                                                                                                                                                                                                                                                                                                                                                                                                                                                                                                                                                                                                                                                                                                                                                                                                                                                                                                                                                                                                                                                                                                                                                                                                                                                                                                                                                                                                                                                                                                                                                                                                                                                                                                                                                                                                                                                                                                  |                                                                                                                                      |                                                             | 768,588                                                                                                       | 762,216                                                                                                                           | 587,431                                                                                           | 597,140                                                                                | 483,930                                                                                                          | 485,214                                                                     | 194,109                                                                                       |
| Credit Enhancement Reba                                                                                                                                                                                                                                                                                                                                                                                                                                                                                                                                                                                                                                                                                                                                                                                                                                                                                                                                                                                                                                                                                                                                                                                                                                                                                                                                                                                                                                                                                                                                                                                                                                                                                                                                                                                                                                                                                                                                                                                                                                                                                                          | CEA Expires                                                                                                                          | \$23.25                                                     |                                                                                                               | DEVAL VD                                                                                                                          |                                                                                                   |                                                                                        |                                                                                                                  |                                                                             |                                                                                               |
| Total CEA - Distrit #1                                                                                                                                                                                                                                                                                                                                                                                                                                                                                                                                                                                                                                                                                                                                                                                                                                                                                                                                                                                                                                                                                                                                                                                                                                                                                                                                                                                                                                                                                                                                                                                                                                                                                                                                                                                                                                                                                                                                                                                                                                                                                                           |                                                                                                                                      | \$52,350                                                    | \$52,350                                                                                                      | 53,920                                                                                                                            | 55,538                                                                                            | \$0                                                                                    | \$0                                                                                                              | \$0                                                                         | \$0                                                                                           |
| Total CEA - District # 2                                                                                                                                                                                                                                                                                                                                                                                                                                                                                                                                                                                                                                                                                                                                                                                                                                                                                                                                                                                                                                                                                                                                                                                                                                                                                                                                                                                                                                                                                                                                                                                                                                                                                                                                                                                                                                                                                                                                                                                                                                                                                                         |                                                                                                                                      |                                                             | -                                                                                                             | 33,320                                                                                                                            | 33,330                                                                                            | ΨΟ                                                                                     | · · · · · · · · · · · · · · · · · · ·                                                                            | ΨU                                                                          |                                                                                               |
| Total CEA - District #3                                                                                                                                                                                                                                                                                                                                                                                                                                                                                                                                                                                                                                                                                                                                                                                                                                                                                                                                                                                                                                                                                                                                                                                                                                                                                                                                                                                                                                                                                                                                                                                                                                                                                                                                                                                                                                                                                                                                                                                                                                                                                                          |                                                                                                                                      |                                                             | ¢52 115                                                                                                       | 15 000                                                                                                                            | 15.450                                                                                            | 15 913                                                                                 | 16 390                                                                                                           | 16 882                                                                      | 17 320                                                                                        |
| Total OLA - District #0                                                                                                                                                                                                                                                                                                                                                                                                                                                                                                                                                                                                                                                                                                                                                                                                                                                                                                                                                                                                                                                                                                                                                                                                                                                                                                                                                                                                                                                                                                                                                                                                                                                                                                                                                                                                                                                                                                                                                                                                                                                                                                          |                                                                                                                                      | \$52,115<br>\$162,979                                       | \$52,115<br>\$162,979                                                                                         | 15,000<br>\$135,381                                                                                                               | 15,450<br>\$102,362                                                                               | 15,913<br>\$105,433                                                                    | 16,390<br>\$108 596                                                                                              | 16,882                                                                      | 17,389<br>\$115,210                                                                           |
| Total CEA District #4                                                                                                                                                                                                                                                                                                                                                                                                                                                                                                                                                                                                                                                                                                                                                                                                                                                                                                                                                                                                                                                                                                                                                                                                                                                                                                                                                                                                                                                                                                                                                                                                                                                                                                                                                                                                                                                                                                                                                                                                                                                                                                            |                                                                                                                                      | \$162,979                                                   | \$162,979                                                                                                     | \$135,381                                                                                                                         | \$102,362                                                                                         | \$105,433                                                                              | \$108,596                                                                                                        | \$111,854                                                                   | \$115,210                                                                                     |
| Total CEA District #4                                                                                                                                                                                                                                                                                                                                                                                                                                                                                                                                                                                                                                                                                                                                                                                                                                                                                                                                                                                                                                                                                                                                                                                                                                                                                                                                                                                                                                                                                                                                                                                                                                                                                                                                                                                                                                                                                                                                                                                                                                                                                                            |                                                                                                                                      | \$162,979<br>\$0                                            | \$162,979<br>\$0                                                                                              | \$135,381<br>\$0                                                                                                                  | \$102,362<br>\$0                                                                                  | \$105,433<br>\$0                                                                       | \$108,596<br>\$0                                                                                                 | \$111,854<br>\$0                                                            | \$115,210<br>\$0                                                                              |
| Total CEA - District # 5                                                                                                                                                                                                                                                                                                                                                                                                                                                                                                                                                                                                                                                                                                                                                                                                                                                                                                                                                                                                                                                                                                                                                                                                                                                                                                                                                                                                                                                                                                                                                                                                                                                                                                                                                                                                                                                                                                                                                                                                                                                                                                         |                                                                                                                                      | \$162,979<br>\$0<br>\$33,631                                | \$162,979                                                                                                     | \$135,381<br>\$0<br>34,640                                                                                                        | \$102,362<br>\$0<br>35,679                                                                        | \$105,433<br>\$0<br>36,750                                                             | \$108,596<br>\$0<br>37,852                                                                                       | \$111,854<br>\$0<br>38,988                                                  | \$115,210<br>\$0<br>40,157                                                                    |
| Total CEA - District # 5 Total CEA - District # 6                                                                                                                                                                                                                                                                                                                                                                                                                                                                                                                                                                                                                                                                                                                                                                                                                                                                                                                                                                                                                                                                                                                                                                                                                                                                                                                                                                                                                                                                                                                                                                                                                                                                                                                                                                                                                                                                                                                                                                                                                                                                                |                                                                                                                                      | \$162,979<br>\$0<br>\$33,631<br>\$0                         | \$162,979<br>\$0<br>\$33,631                                                                                  | \$135,381<br>\$0<br>34,640<br>\$0                                                                                                 | \$102,362<br>\$0<br>35,679<br>\$0                                                                 | \$105,433<br>\$0<br>36,750<br>\$0                                                      | \$108,596<br>\$0<br>37,852<br>\$0                                                                                | \$111,854<br>\$0<br>38,988<br>\$0                                           | \$115,210<br>\$0<br>40,157<br>\$0                                                             |
| Total CEA - District # 5  Total CEA - District # 6  Total CEA - District # 7                                                                                                                                                                                                                                                                                                                                                                                                                                                                                                                                                                                                                                                                                                                                                                                                                                                                                                                                                                                                                                                                                                                                                                                                                                                                                                                                                                                                                                                                                                                                                                                                                                                                                                                                                                                                                                                                                                                                                                                                                                                     |                                                                                                                                      | \$162,979<br>\$0<br>\$33,631<br>\$0<br>\$0                  | \$162,979<br>\$0                                                                                              | \$135,381<br>\$0<br>34,640<br>\$0<br>\$0                                                                                          | \$102,362<br>\$0<br>35,679<br>\$0<br>\$0                                                          | \$105,433<br>\$0<br>36,750<br>\$0<br>\$0                                               | \$108,596<br>\$0<br>37,852<br>\$0<br>\$0                                                                         | \$111,854<br>\$0<br>38,988<br>\$0<br>\$0                                    | \$115,210<br>\$0<br>40,157<br>\$0<br>\$0                                                      |
| Total CEA - District # 5 Total CEA - District # 6                                                                                                                                                                                                                                                                                                                                                                                                                                                                                                                                                                                                                                                                                                                                                                                                                                                                                                                                                                                                                                                                                                                                                                                                                                                                                                                                                                                                                                                                                                                                                                                                                                                                                                                                                                                                                                                                                                                                                                                                                                                                                |                                                                                                                                      | \$162,979<br>\$0<br>\$33,631<br>\$0                         | \$162,979<br>\$0<br>\$33,631<br>-                                                                             | \$135,381<br>\$0<br>34,640<br>\$0                                                                                                 | \$102,362<br>\$0<br>35,679<br>\$0                                                                 | \$105,433<br>\$0<br>36,750<br>\$0                                                      | \$108,596<br>\$0<br>37,852<br>\$0                                                                                | \$111,854<br>\$0<br>38,988<br>\$0                                           | \$115,210<br>\$0<br>40,157<br>\$0                                                             |
| Total CEA - District # 5  Total CEA - District # 6  Total CEA - District # 7                                                                                                                                                                                                                                                                                                                                                                                                                                                                                                                                                                                                                                                                                                                                                                                                                                                                                                                                                                                                                                                                                                                                                                                                                                                                                                                                                                                                                                                                                                                                                                                                                                                                                                                                                                                                                                                                                                                                                                                                                                                     | tes                                                                                                                                  | \$162,979<br>\$0<br>\$33,631<br>\$0<br>\$0                  | \$162,979<br>\$0<br>\$33,631<br>-                                                                             | \$135,381<br>\$0<br>34,640<br>\$0<br>\$0                                                                                          | \$102,362<br>\$0<br>35,679<br>\$0<br>\$0                                                          | \$105,433<br>\$0<br>36,750<br>\$0<br>\$0                                               | \$108,596<br>\$0<br>37,852<br>\$0<br>\$0                                                                         | \$111,854<br>\$0<br>38,988<br>\$0<br>\$0                                    | \$115,210<br>\$0<br>40,157<br>\$0<br>\$0                                                      |
| Total CEA - District # 5  Total CEA - District # 6  Total CEA - District # 7  Total CEA - District # 8                                                                                                                                                                                                                                                                                                                                                                                                                                                                                                                                                                                                                                                                                                                                                                                                                                                                                                                                                                                                                                                                                                                                                                                                                                                                                                                                                                                                                                                                                                                                                                                                                                                                                                                                                                                                                                                                                                                                                                                                                           | tes                                                                                                                                  | \$162,979<br>\$0<br>\$33,631<br>\$0<br>\$0                  | \$162,979<br>\$0<br>\$33,631<br>-<br>-                                                                        | \$135,381<br>\$0<br>34,640<br>\$0<br>\$0                                                                                          | \$102,362<br>\$0<br>35,679<br>\$0<br>\$0                                                          | \$105,433<br>\$0<br>36,750<br>\$0<br>\$0                                               | \$108,596<br>\$0<br>37,852<br>\$0<br>\$0                                                                         | \$111,854<br>\$0<br>38,988<br>\$0<br>\$0                                    | \$115,210<br>\$0<br>40,157<br>\$0<br>\$0                                                      |
| Total CEA - District # 5  Total CEA - District # 6  Total CEA - District # 7  Total CEA - District # 8  Credit Enhancement Rebat  Capital Expenses  Available for TIF eligible                                                                                                                                                                                                                                                                                                                                                                                                                                                                                                                                                                                                                                                                                                                                                                                                                                                                                                                                                                                                                                                                                                                                                                                                                                                                                                                                                                                                                                                                                                                                                                                                                                                                                                                                                                                                                                                                                                                                                   |                                                                                                                                      | \$162,979<br>\$0<br>\$33,631<br>\$0<br>\$0                  | \$162,979<br>\$0<br>\$33,631<br>-<br>-<br>-<br>\$301,075                                                      | \$135,381<br>\$0<br>34,640<br>\$0<br>\$0<br>\$0<br>\$238,941                                                                      | \$102,362<br>\$0<br>35,679<br>\$0<br>\$0<br>\$209,029                                             | \$105,433<br>\$0<br>36,750<br>\$0<br>\$0<br>\$158,096                                  | \$108,596<br>\$0<br>37,852<br>\$0<br>\$0<br>\$162,839                                                            | \$111,854<br>\$0<br>38,988<br>\$0<br>\$0<br>\$167,724                       | \$115,210<br>\$0<br>40,157<br>\$0<br>\$0<br>\$172,756                                         |
| Total CEA - District # 5  Total CEA - District # 6  Total CEA - District # 7  Total CEA - District # 8  Credit Enhancement Rebat  Capital Expenses  Available for TIF eligible Paving Plan/CIP  WC Water                                                                                                                                                                                                                                                                                                                                                                                                                                                                                                                                                                                                                                                                                                                                                                                                                                                                                                                                                                                                                                                                                                                                                                                                                                                                                                                                                                                                                                                                                                                                                                                                                                                                                                                                                                                                                                                                                                                         | projects                                                                                                                             | \$162,979<br>\$0<br>\$33,631<br>\$0<br>\$0                  | \$162,979<br>\$0<br>\$33,631<br>-<br>-                                                                        | \$135,381<br>\$0<br>34,640<br>\$0<br>\$0                                                                                          | \$102,362<br>\$0<br>35,679<br>\$0<br>\$0                                                          | \$105,433<br>\$0<br>36,750<br>\$0<br>\$0                                               | \$108,596<br>\$0<br>37,852<br>\$0<br>\$0                                                                         | \$111,854<br>\$0<br>38,988<br>\$0<br>\$0<br>\$167,724                       | \$115,210<br>\$0<br>40,157<br>\$0<br>\$0                                                      |
| Total CEA - District # 5  Total CEA - District # 6  Total CEA - District # 7  Total CEA - District # 8  Credit Enhancement Rebat  Capital Expenses  Available for TIF eligible Paving Plan/CIP WC Water  Tower - Public Safety - \$3                                                                                                                                                                                                                                                                                                                                                                                                                                                                                                                                                                                                                                                                                                                                                                                                                                                                                                                                                                                                                                                                                                                                                                                                                                                                                                                                                                                                                                                                                                                                                                                                                                                                                                                                                                                                                                                                                             | projects<br>3M                                                                                                                       | \$162,979<br>\$0<br>\$33,631<br>\$0<br>\$0                  | \$162,979<br>\$0<br>\$33,631<br>-<br>-<br>-<br>\$301,075                                                      | \$135,381<br>\$0<br>34,640<br>\$0<br>\$0<br>\$0<br>\$0<br>\$238,941<br>500,000                                                    | \$102,362<br>\$0<br>35,679<br>\$0<br>\$0<br>\$209,029<br>500,000                                  | \$105,433<br>\$0<br>36,750<br>\$0<br>\$0<br>\$158,096<br>500,000                       | \$108,596<br>\$0<br>37,852<br>\$0<br>\$0<br>\$162,839<br>500,000                                                 | \$111,854<br>\$0<br>38,988<br>\$0<br>\$0<br>\$0<br>\$167,724<br>500,000     | \$115,210<br>\$0<br>40,157<br>\$0<br>\$0<br>\$0<br>\$172,756<br>500,000                       |
| Total CEA - District # 5  Total CEA - District # 6  Total CEA - District # 7  Total CEA - District # 8  Credit Enhancement Rebat  Capital Expenses  Available for TIF eligible Paving Plan/CIP  WC Water                                                                                                                                                                                                                                                                                                                                                                                                                                                                                                                                                                                                                                                                                                                                                                                                                                                                                                                                                                                                                                                                                                                                                                                                                                                                                                                                                                                                                                                                                                                                                                                                                                                                                                                                                                                                                                                                                                                         | projects  3M M @ \$80k/M                                                                                                             | \$162,979<br>\$0<br>\$33,631<br>\$0<br>\$0                  | \$162,979<br>\$0<br>\$33,631<br>-<br>-<br>-<br>\$301,075                                                      | \$135,381<br>\$0<br>34,640<br>\$0<br>\$0<br>\$0<br>\$0<br>\$0<br>\$0                                                              | \$102,362<br>\$0<br>35,679<br>\$0<br>\$0<br>\$209,029                                             | \$105,433<br>\$0<br>36,750<br>\$0<br>\$0<br>\$158,096<br>500,000                       | \$108,596<br>\$0<br>37,852<br>\$0<br>\$0<br>\$162,839<br>500,000                                                 | \$111,854<br>\$0<br>38,988<br>\$0<br>\$0<br>\$167,724                       | \$115,210<br>\$0<br>40,157<br>\$0<br>\$0<br>\$0<br>\$172,756                                  |
| Total CEA - District # 5  Total CEA - District # 6  Total CEA - District # 7  Total CEA - District # 8  Credit Enhancement Rebate  Capital Expenses  Available for TIF eligible Paving Plan/CIP WC Water  Tower - Public Safety - \$3  Rte 100 Round-a-bout- \$28  Bond Payment (2 FD Veh (5)  Summit Expenses (Cap Out                                                                                                                                                                                                                                                                                                                                                                                                                                                                                                                                                                                                                                                                                                                                                                                                                                                                                                                                                                                                                                                                                                                                                                                                                                                                                                                                                                                                                                                                                                                                                                                                                                                                                                                                                                                                          | projects  3M  M @ \$80k/M @ \$800k/ea) utlay)                                                                                        | \$162,979<br>\$0<br>\$33,631<br>\$0<br>\$0<br>\$301,075     | \$162,979<br>\$0<br>\$33,631<br>-<br>-<br>-<br>\$301,075                                                      | \$135,381<br>\$0<br>34,640<br>\$0<br>\$0<br>\$0<br>\$0<br>\$238,941<br>500,000                                                    | \$102,362<br>\$0<br>35,679<br>\$0<br>\$0<br>\$209,029<br>500,000                                  | \$105,433<br>\$0<br>36,750<br>\$0<br>\$0<br>\$158,096<br>500,000                       | \$108,596<br>\$0<br>37,852<br>\$0<br>\$0<br>\$162,839<br>500,000                                                 | \$111,854<br>\$0<br>38,988<br>\$0<br>\$0<br>\$0<br>\$167,724<br>500,000     | \$115,210<br>\$0<br>40,157<br>\$0<br>\$0<br>\$0<br>\$172,756<br>500,000                       |
| Total CEA - District # 5  Total CEA - District # 6  Total CEA - District # 7  Total CEA - District # 8  Credit Enhancement Rebate  Capital Expenses  Available for TIF eligible Paving Plan/CIP WC Water  Tower - Public Safety - \$3  Rte 100 Round-a-bout- \$28  Bond Payment (2 FD Veh (6)                                                                                                                                                                                                                                                                                                                                                                                                                                                                                                                                                                                                                                                                                                                                                                                                                                                                                                                                                                                                                                                                                                                                                                                                                                                                                                                                                                                                                                                                                                                                                                                                                                                                                                                                                                                                                                    | projects  3M  M @ \$80k/M @ \$800k/ea) utlay) WC Business - \$5                                                                      | \$162,979<br>\$0<br>\$33,631<br>\$0<br>\$0<br>\$301,075     | \$162,979<br>\$0<br>\$33,631<br>-<br>-<br>-<br>\$301,075<br>\$93,423<br>240,000                               | \$135,381<br>\$0<br>34,640<br>\$0<br>\$0<br>\$0<br>\$0<br>\$238,941<br>500,000<br>160,000                                         | \$102,362<br>\$0<br>35,679<br>\$0<br>\$0<br>\$209,029<br>500,000                                  | \$105,433<br>\$0<br>36,750<br>\$0<br>\$0<br>\$158,096<br>500,000                       | \$108,596<br>\$0<br>37,852<br>\$0<br>\$0<br>\$162,839<br>500,000                                                 | \$111,854<br>\$0<br>38,988<br>\$0<br>\$0<br>\$0<br>\$167,724<br>500,000     | \$115,210<br>\$0<br>40,157<br>\$0<br>\$0<br>\$0<br>\$172,756<br>500,000                       |
| Total CEA - District # 5  Total CEA - District # 6  Total CEA - District # 7  Total CEA - District # 8  Credit Enhancement Rebate  Capital Expenses  Available for TIF eligible Paving Plan/CIP WC Water  Tower - Public Safety - \$3  Rte 100 Round-a-bout- \$2N  Bond Payment (2 FD Veh ( Summit Expenses (Cap Ou Water Bruce Hill Road for N  Tuttle Road Bridge Sidewa  Blanchard Rd - sidewalk ar                                                                                                                                                                                                                                                                                                                                                                                                                                                                                                                                                                                                                                                                                                                                                                                                                                                                                                                                                                                                                                                                                                                                                                                                                                                                                                                                                                                                                                                                                                                                                                                                                                                                                                                           | projects  3M  M @ \$80k/M @ \$800k/ea) utlay) WC Business - \$5 alk \$780k nd drainage to Swe                                        | \$162,979 \$0 \$33,631 \$0 \$0 \$0 \$301,075                | \$162,979<br>\$0<br>\$33,631<br>-<br>-<br>-<br>\$301,075<br>\$93,423<br>240,000                               | \$135,381<br>\$0<br>34,640<br>\$0<br>\$0<br>\$0<br>\$0<br>\$238,941<br>500,000<br>160,000                                         | \$102,362<br>\$0<br>35,679<br>\$0<br>\$0<br>\$209,029<br>500,000                                  | \$105,433<br>\$0<br>36,750<br>\$0<br>\$0<br>\$158,096<br>500,000                       | \$108,596<br>\$0<br>37,852<br>\$0<br>\$0<br>\$162,839<br>500,000                                                 | \$111,854<br>\$0<br>38,988<br>\$0<br>\$0<br>\$0<br>\$167,724<br>500,000     | \$115,210<br>\$0<br>40,157<br>\$0<br>\$0<br>\$0<br>\$172,756<br>500,000                       |
| Total CEA - District # 5  Total CEA - District # 6  Total CEA - District # 7  Total CEA - District # 8  Credit Enhancement Rebat  Capital Expenses  Available for TIF eligible Paving Plan/CIP WC Water  Tower - Public Safety - \$3  Rte 100 Round-a-bout- \$2N  Bond Payment (2 FD Veh ( Summit Expenses (Cap Out Water Bruce Hill Road for N  Tuttle Road Bridge Sidewa  Blanchard Rd - sidewalk ar  Range Rd- Complete and N                                                                                                                                                                                                                                                                                                                                                                                                                                                                                                                                                                                                                                                                                                                                                                                                                                                                                                                                                                                                                                                                                                                                                                                                                                                                                                                                                                                                                                                                                                                                                                                                                                                                                                 | projects  3M  M @ \$80k/M @ \$800k/ea) utlay)  WC Business - \$5 alk \$780k and drainage to Swe water loop- \$2M                     | \$162,979 \$0 \$33,631 \$0 \$0 \$301,075  M etsers - \$500k | \$162,979<br>\$0<br>\$33,631<br>-<br>-<br>-<br>\$301,075<br>\$93,423<br>240,000                               | \$135,381<br>\$0<br>34,640<br>\$0<br>\$0<br>\$0<br>\$0<br>\$238,941<br>500,000<br>160,000                                         | \$102,362<br>\$0<br>35,679<br>\$0<br>\$0<br>\$209,029<br>500,000                                  | \$105,433<br>\$0<br>36,750<br>\$0<br>\$0<br>\$158,096<br>500,000                       | \$108,596<br>\$0<br>37,852<br>\$0<br>\$0<br>\$162,839<br>500,000                                                 | \$111,854<br>\$0<br>38,988<br>\$0<br>\$0<br>\$0<br>\$167,724<br>500,000     | \$115,210<br>\$0<br>40,157<br>\$0<br>\$0<br>\$0<br>\$172,756<br>500,000                       |
| Total CEA - District # 5  Total CEA - District # 6  Total CEA - District # 7  Total CEA - District # 8  Credit Enhancement Rebate  Capital Expenses  Available for TIF eligible Paving Plan/CIP WC Water  Tower - Public Safety - \$3  Rte 100 Round-a-bout- \$2N  Bond Payment (2 FD Veh ( Summit Expenses (Cap Ou Water Bruce Hill Road for N  Tuttle Road Bridge Sidewa  Blanchard Rd - sidewalk ar                                                                                                                                                                                                                                                                                                                                                                                                                                                                                                                                                                                                                                                                                                                                                                                                                                                                                                                                                                                                                                                                                                                                                                                                                                                                                                                                                                                                                                                                                                                                                                                                                                                                                                                           | projects  3M  M @ \$80k/M @ \$800k/ea) utlay)  WC Business - \$5 alk \$780k and drainage to Swe water loop- \$2M                     | \$162,979 \$0 \$33,631 \$0 \$0 \$301,075  M etsers - \$500k | \$162,979<br>\$0<br>\$33,631<br>-<br>-<br>-<br>\$301,075<br>\$93,423<br>240,000                               | \$135,381<br>\$0<br>34,640<br>\$0<br>\$0<br>\$0<br>\$0<br>\$238,941<br>500,000<br>160,000                                         | \$102,362<br>\$0<br>35,679<br>\$0<br>\$0<br>\$209,029<br>500,000                                  | \$105,433<br>\$0<br>36,750<br>\$0<br>\$0<br>\$158,096<br>500,000                       | \$108,596<br>\$0<br>37,852<br>\$0<br>\$0<br>\$162,839<br>500,000                                                 | \$111,854<br>\$0<br>38,988<br>\$0<br>\$0<br>\$0<br>\$167,724<br>500,000     | \$115,210<br>\$0<br>40,157<br>\$0<br>\$0<br>\$0<br>\$172,756<br>500,000                       |
| Total CEA - District # 5  Total CEA - District # 6  Total CEA - District # 7  Total CEA - District # 8  Credit Enhancement Rebat  Capital Expenses  Available for TIF eligible Paving Plan/CIP WC Water  Tower - Public Safety - \$3  Rte 100 Round-a-bout- \$2  Bond Payment (2 FD Veh ( Summit Expenses (Cap Outwater Bruce Hill Road for Note of the Capital Expense (Cap Outwater Bruce Hill Road Sidewal Blanchard Rd - sidewalk ar Range Rd- Complete and Note of the Capital Expense (Cap Outwater Bruce Hill Road Francis Hill Road Bridge Sidewal Blanchard Rd - sidewalk ar Range Rd- Complete and Note of the Capital Expense (Cap Outwater Bruce Hill Road Francis Hill Ro | projects  3M  M @ \$80k/M @ \$800k/ea) utlay)  WC Business - \$5 alk \$780k nd drainage to Swe water loop- \$2M Ok annual + \$100k f | \$162,979 \$0 \$33,631 \$0 \$0 \$301,075  M etsers - \$500k | \$162,979<br>\$0<br>\$33,631<br>-<br>-<br>-<br>\$301,075<br>\$93,423<br>240,000                               | \$135,381<br>\$0<br>34,640<br>\$0<br>\$0<br>\$0<br>\$0<br>\$238,941<br>500,000<br>160,000                                         | \$102,362<br>\$0<br>35,679<br>\$0<br>\$0<br>\$209,029<br>500,000                                  | \$105,433<br>\$0<br>36,750<br>\$0<br>\$0<br>\$158,096<br>500,000                       | \$108,596<br>\$0<br>37,852<br>\$0<br>\$0<br>\$162,839<br>500,000                                                 | \$111,854<br>\$0<br>38,988<br>\$0<br>\$0<br>\$0<br>\$167,724<br>500,000     | \$115,210<br>\$0<br>40,157<br>\$0<br>\$0<br>\$0<br>\$172,756<br>500,000                       |
| Total CEA - District # 5  Total CEA - District # 6  Total CEA - District # 7  Total CEA - District # 8  Credit Enhancement Rebate  Capital Expenses  Available for TIF eligible Paving Plan/CIP WC Water  Tower - Public Safety - \$3  Rte 100 Round-a-bout- \$2  Bond Payment (2 FD Veh (2 Summit Expenses (Cap Outward Found F | projects  3M  M @ \$80k/M @ \$800k/ea) utlay)  WC Business - \$5 alk \$780k nd drainage to Swe water loop- \$2M Ok annual + \$100k f | \$162,979 \$0 \$33,631 \$0 \$0 \$301,075  M etsers - \$500k | \$162,979<br>\$0<br>\$33,631<br>-<br>-<br>-<br>\$301,075<br>\$93,423<br>240,000                               | \$135,381<br>\$0<br>34,640<br>\$0<br>\$0<br>\$0<br>\$0<br>\$238,941<br>500,000<br>160,000                                         | \$102,362<br>\$0<br>35,679<br>\$0<br>\$0<br>\$209,029<br>500,000                                  | \$105,433<br>\$0<br>36,750<br>\$0<br>\$0<br>\$158,096<br>500,000                       | \$108,596<br>\$0<br>37,852<br>\$0<br>\$0<br>\$162,839<br>500,000                                                 | \$111,854<br>\$0<br>38,988<br>\$0<br>\$0<br>\$0<br>\$167,724<br>500,000     | \$115,210<br>\$0<br>40,157<br>\$0<br>\$0<br>\$172,756<br>500,000                              |
| Total CEA - District # 5  Total CEA - District # 6  Total CEA - District # 7  Total CEA - District # 8  Credit Enhancement Rebat  Capital Expenses  Available for TIF eligible Paving Plan/CIP WC Water  Tower - Public Safety - \$3  Rte 100 Round-a-bout- \$2  Bond Payment (2 FD Veh ( Summit Expenses (Cap Outwater Bruce Hill Road for Note of the Capital Expense (Cap Outwater Bruce Hill Road Sidewal Blanchard Rd - sidewalk ar Range Rd- Complete and Note of the Capital Expense (Cap Outwater Bruce Hill Road Francis Hill Road Bridge Sidewal Blanchard Rd - sidewalk ar Range Rd- Complete and Note of the Capital Expense (Cap Outwater Bruce Hill Road Francis Hill Ro | projects  3M  M @ \$80k/M @ \$800k/ea) utlay)  WC Business - \$5 alk \$780k nd drainage to Swe water loop- \$2M Ok annual + \$100k f | \$162,979 \$0 \$33,631 \$0 \$0 \$301,075  M etsers - \$500k | \$162,979<br>\$0<br>\$33,631<br>-<br>-<br>-<br>\$301,075<br>\$93,423<br>240,000                               | \$135,381<br>\$0<br>34,640<br>\$0<br>\$0<br>\$0<br>\$0<br>\$238,941<br>500,000<br>160,000                                         | \$102,362<br>\$0<br>35,679<br>\$0<br>\$0<br>\$209,029<br>500,000                                  | \$105,433<br>\$0<br>36,750<br>\$0<br>\$0<br>\$158,096<br>500,000                       | \$108,596<br>\$0<br>37,852<br>\$0<br>\$0<br>\$162,839<br>500,000                                                 | \$111,854<br>\$0<br>38,988<br>\$0<br>\$0<br>\$0<br>\$167,724<br>500,000     | \$115,210<br>\$0<br>40,157<br>\$0<br>\$0<br>\$172,756<br>500,000                              |
| Total CEA - District # 5  Total CEA - District # 6  Total CEA - District # 7  Total CEA - District # 8  Credit Enhancement Rebat  Capital Expenses  Available for TIF eligible Paving Plan/CIP WC Water  Tower - Public Safety - \$3  Rte 100 Round-a-bout- \$2  Bond Payment (2 FD Veh ( Summit Expenses (Cap Outwater Bruce Hill Road for Note of the Capital Expense (Cap Outwater Bruce Hill Road Sidewal Blanchard Rd - sidewalk ar Range Rd- Complete and Note of the Capital Expense (Cap Outwater Bruce Hill Road Francis Hill Road Bridge Sidewal Blanchard Rd - sidewalk ar Range Rd- Complete and Note of the Capital Expense (Cap Outwater Bruce Hill Road Francis Hill Ro | projects  3M  M @ \$80k/M @ \$800k/ea) utlay)  WC Business - \$5 alk \$780k nd drainage to Swe water loop- \$2M Ok annual + \$100k f | \$162,979 \$0 \$33,631 \$0 \$0 \$301,075  M etsers - \$500k | \$162,979<br>\$0<br>\$33,631<br>-<br>-<br>-<br>\$301,075<br>\$93,423<br>240,000                               | \$135,381<br>\$0<br>34,640<br>\$0<br>\$0<br>\$0<br>\$238,941<br>500,000<br>240,000<br>20,000<br>920,000                           | \$102,362<br>\$0<br>35,679<br>\$0<br>\$0<br>\$209,029<br>500,000                                  | \$105,433<br>\$0<br>36,750<br>\$0<br>\$0<br>\$158,096<br>500,000                       | \$108,596<br>\$0<br>37,852<br>\$0<br>\$0<br>\$162,839<br>500,000                                                 | \$111,854<br>\$0<br>38,988<br>\$0<br>\$0<br>\$0<br>\$167,724<br>500,000     | \$115,210<br>\$0<br>40,157<br>\$0<br>\$0<br>\$172,756<br>500,000                              |
| Total CEA - District # 5  Total CEA - District # 6  Total CEA - District # 7  Total CEA - District # 8  Credit Enhancement Rebat  Capital Expenses  Available for TIF eligible Paving Plan/CIP WC Water  Tower - Public Safety - \$3  Rte 100 Round-a-bout- \$2  Bond Payment (2 FD Veh ( Summit Expenses (Cap Ou Water Bruce Hill Road for N Tuttle Road Bridge Sidewa Blanchard Rd - sidewalk ar Range Rd- Complete and v Transit - Bus& Train - \$150  Fire Trucks- Tif #8 - \$1 M  RT 1 - Skyview Drive Acc                                                                                                                                                                                                                                                                                                                                                                                                                                                                                                                                                                                                                                                                                                                                                                                                                                                                                                                                                                                                                                                                                                                                                                                                                                                                                                                                                                                                                                                                                                                                                                                                                  | projects  3M  M @ \$80k/M @ \$800k/ea) utlay)  WC Business - \$5 alk \$780k nd drainage to Swe water loop- \$2M Ok annual + \$100k f | \$162,979 \$0 \$33,631 \$0 \$0 \$301,075  M etsers - \$500k | \$162,979<br>\$0<br>\$33,631<br>-<br>-<br>-<br>\$301,075<br>\$93,423<br>240,000<br>20,000                     | \$135,381<br>\$0<br>34,640<br>\$0<br>\$0<br>\$0<br>\$0<br>\$238,941<br>500,000<br>240,000<br>20,000                               | \$102,362<br>\$0<br>35,679<br>\$0<br>\$0<br>\$209,029<br>500,000<br>240,000<br>160,000            | \$105,433<br>\$0<br>36,750<br>\$0<br>\$0<br>\$158,096<br>500,000<br>160,000            | \$108,596<br>\$0<br>37,852<br>\$0<br>\$0<br>\$162,839<br>500,000<br>240,000                                      | \$111,854<br>\$0<br>38,988<br>\$0<br>\$0<br>\$167,724<br>500,000<br>160,000 | \$115,210<br>\$0<br>40,157<br>\$0<br>\$0<br>\$172,756<br>500,000<br>240,000<br>160,000        |
| Total CEA - District # 5  Total CEA - District # 6  Total CEA - District # 7  Total CEA - District # 8  Credit Enhancement Rebat  Capital Expenses  Available for TIF eligible Paving Plan/CIP WC Water  Tower - Public Safety - \$3  Rte 100 Round-a-bout- \$2  Bond Payment (2 FD Veh ( Summit Expenses (Cap Outwater Bruce Hill Road for Note of the Capital Expense (Cap Outwater Bruce Hill Road Sidewal Blanchard Rd - sidewalk ar Range Rd- Complete and Note of the Capital Expense (Cap Outwater Bruce Hill Road Francis Hill Road Bridge Sidewal Blanchard Rd - sidewalk ar Range Rd- Complete and Note of the Capital Expense (Cap Outwater Bruce Hill Road Francis Hill Ro | projects  3M  M @ \$80k/M @ \$800k/ea) utlay)  WC Business - \$5 alk \$780k nd drainage to Swe water loop- \$2M Ok annual + \$100k f | \$162,979 \$0 \$33,631 \$0 \$0 \$301,075  M etsers - \$500k | \$162,979<br>\$0<br>\$33,631<br>-<br>-<br>-<br>\$301,075<br>\$93,423<br>240,000<br>20,000                     | \$135,381<br>\$0<br>34,640<br>\$0<br>\$0<br>\$0<br>\$238,941<br>500,000<br>240,000<br>20,000<br>20,000<br>REVAL YR                | \$102,362<br>\$0<br>35,679<br>\$0<br>\$0<br>\$209,029<br>500,000<br>240,000<br>160,000            | \$105,433<br>\$0<br>36,750<br>\$0<br>\$0<br>\$158,096<br>500,000<br>240,000<br>160,000 | \$108,596<br>\$0<br>37,852<br>\$0<br>\$0<br>\$162,839<br>500,000<br>240,000<br>160,000                           | \$111,854<br>\$0<br>38,988<br>\$0<br>\$0<br>\$167,724<br>500,000<br>160,000 | \$115,210<br>\$0<br>40,157<br>\$0<br>\$0<br>\$0<br>\$172,756<br>500,000<br>240,000<br>160,000 |
| Total CEA - District # 5  Total CEA - District # 6  Total CEA - District # 7  Total CEA - District # 8  Credit Enhancement Rebate  Capital Expenses  Available for TIF eligible Paving Plan/CIP WC Water  Tower - Public Safety - \$3  Rte 100 Round-a-bout- \$2  Bond Payment (2 FD Veh ( Summit Expenses (Cap Outle Water Bruce Hill Road for North Tuttle Road Bridge Sidewall Blanchard Rd - sidewalk ar Range Rd- Complete and water Trucks- Tif #8 - \$1 Modern Med Summit Processor For Trucks - Tif #8 - \$1 Modern Processor For Trucks - Tif #8 - \$1 Modern Processor For Trucks - Tif #8 - \$1 Modern Processor For For Trucks - Tif #8 - \$1 Modern Processor For For For For For For For For For F                                                                                                                                                                                                                                                                                                                                                                                                                                                                                                                                                                                                                                                                                                                                                                                                                                                                                                                                                                                                                                                                                                                                                                                                                                                                                                                                                                                                                 | projects  3M  M @ \$80k/M @ \$800k/ea) utlay)  WC Business - \$5 alk \$780k nd drainage to Swe water loop- \$2M Ok annual + \$100k f | \$162,979 \$0 \$33,631 \$0 \$0 \$301,075  M etsers - \$500k | \$162,979<br>\$0<br>\$33,631<br>-<br>-<br>\$301,075<br>\$393,423<br>240,000<br>20,000<br>600,000<br>1,453,423 | \$135,381<br>\$0<br>34,640<br>\$0<br>\$0<br>\$0<br>\$238,941<br>500,000<br>160,000<br>20,000<br>20,000<br>REVAL YR<br>\$3,014,114 | \$102,362<br>\$0<br>35,679<br>\$0<br>\$0<br>\$209,029<br>500,000<br>240,000<br>160,000<br>900,000 | \$105,433<br>\$0<br>36,750<br>\$0<br>\$0<br>\$158,096<br>500,000<br>240,000<br>160,000 | \$108,596<br>\$0<br>37,852<br>\$0<br>\$0<br>\$162,839<br>500,000<br>240,000<br>160,000                           | \$111,854<br>\$0<br>38,988<br>\$0<br>\$0<br>\$167,724<br>500,000<br>160,000 | \$115,210<br>\$0<br>40,157<br>\$0<br>\$0<br>\$172,756<br>500,000<br>240,000<br>160,000        |
| Total CEA - District # 5  Total CEA - District # 6  Total CEA - District # 7  Total CEA - District # 8  Credit Enhancement Rebate  Capital Expenses  Available for TIF eligible Paving Plan/CIP WC Water  Tower - Public Safety - \$3  Rte 100 Round-a-bout- \$2  Bond Payment (2 FD Veh ( Summit Expenses (Cap Outle Water Bruce Hill Road for North Tuttle Road Bridge Sidewall Blanchard Rd - sidewalk ar Range Rd- Complete and water Trucks- Tif #8 - \$1 Modern Med Summit Processor For Trucks - Tif #8 - \$1 Modern Processor For Trucks - Tif #8 - \$1 Modern Processor For Trucks - Tif #8 - \$1 Modern Processor For For Trucks - Tif #8 - \$1 Modern Processor For For For For For For For For For F                                                                                                                                                                                                                                                                                                                                                                                                                                                                                                                                                                                                                                                                                                                                                                                                                                                                                                                                                                                                                                                                                                                                                                                                                                                                                                                                                                                                                 | projects  3M  M @ \$80k/M @ \$800k/ea) utlay)  WC Business - \$5 alk \$780k nd drainage to Swe water loop- \$2M Ok annual + \$100k f | \$162,979 \$0 \$33,631 \$0 \$0 \$301,075  M etsers - \$500k | \$162,979<br>\$0<br>\$33,631<br>-<br>-<br>\$301,075<br>\$393,423<br>240,000<br>20,000<br>600,000<br>1,453,423 | \$135,381<br>\$0<br>34,640<br>\$0<br>\$0<br>\$0<br>\$238,941<br>500,000<br>160,000<br>20,000<br>20,000<br>REVAL YR<br>\$3,014,114 | \$102,362<br>\$0<br>35,679<br>\$0<br>\$0<br>\$209,029<br>500,000<br>160,000                       | \$105,433<br>\$0<br>36,750<br>\$0<br>\$0<br>\$158,096<br>500,000<br>240,000<br>160,000 | \$108,596<br>\$0<br>37,852<br>\$0<br>\$0<br>\$162,839<br>500,000<br>240,000<br>160,000<br>900,000<br>\$2,422,280 | \$111,854<br>\$0<br>38,988<br>\$0<br>\$0<br>\$167,724<br>500,000<br>160,000 | \$115,210<br>\$0<br>40,157<br>\$0<br>\$0<br>\$172,756<br>500,000<br>240,000<br>160,000        |